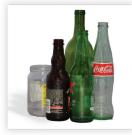

## THANK YOU FOR RECYCLING THESE:

Aluminum and Steel Cans empty and rinse

Food and Beverage Cartons

empty and replace cap

Bottles and Jars empty and rinse

Mixed Paper, Newspaper, Magazines, Cardboard

Kitchen, Laundry, Bath empty and replace cap