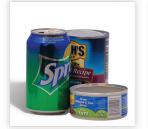

## THANK YOU FOR RECYCLING THESE:

Aluminum and Steel Cans empty and rinse

Food and Beverage Cartons

empty and replace cap

Bottles and Jars empty and rinse

Mixed Paper, Newspaper, Magazines, Cardboard

Kitchen, Laundry, Bath empty and replace cap