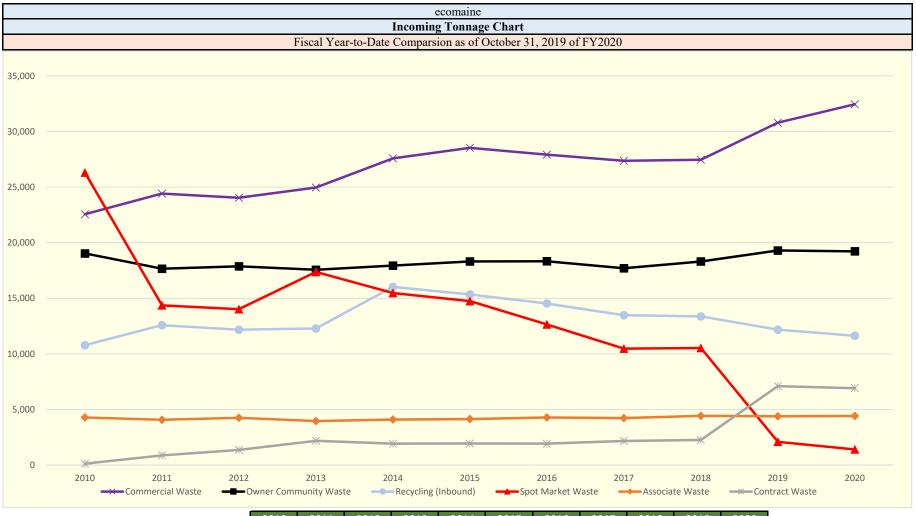

|                              | 2010   | 2011   | 2012   | 2013   | 2014   | 2015   | 2016   | 2017   | 2018   | 2019   | 2020   |
|------------------------------|--------|--------|--------|--------|--------|--------|--------|--------|--------|--------|--------|
| <b>Owner Community Waste</b> | 19,035 | 17,659 | 17,874 | 17,564 | 17,943 | 18,317 | 18,332 | 17,701 | 18,312 | 19,299 | 19,225 |
| Associate Waste              | 4,286  | 4,082  | 4,253  | 3,964  | 4,099  | 4,142  | 4,285  | 4,227  | 4,431  | 4,392  | 4,422  |
| <b>Contract Waste</b>        | 128    | 876    | 1,370  | 2,186  | 1,929  | 1,945  | 1,931  | 2,171  | 2,262  | 7,103  | 6,919  |
| <b>Commercial Waste</b>      | 22,558 | 24,415 | 24,042 | 24,960 | 27,583 | 28,532 | 27,915 | 27,365 | 27,459 | 30,786 | 32,443 |
| Spot Market Waste            | 26,300 | 14,366 | 14,019 | 17,369 | 15,476 | 14,745 | 12,649 | 10,475 | 10,535 | 2,099  | 1,409  |
| Total Waste                  | 72,307 | 61,398 | 61,558 | 66,043 | 67,030 | 67,681 | 65,111 | 61,939 | 62,999 | 63,679 | 64,418 |
| Recycling (Inbound)          | 10,785 | 12,585 | 12,179 | 12,286 | 16,027 | 15,348 | 14,536 | 13,479 | 13,373 | 12,182 | 11,635 |