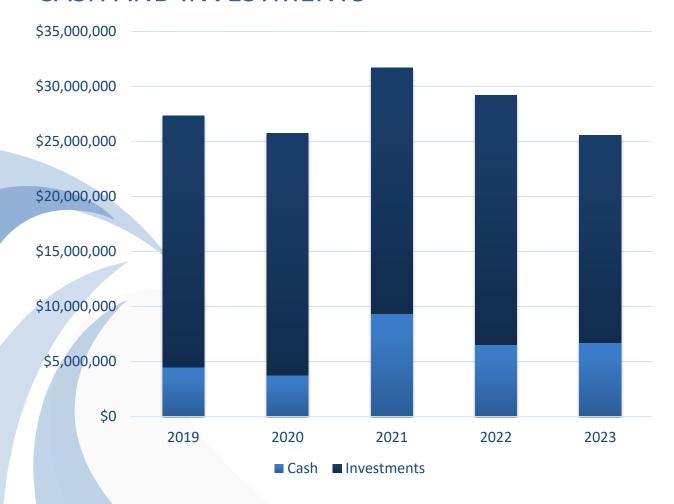

### CASH AND INVESTMENTS

- Cash and cash equivalents
   increased by \$190,841 from
   \$6,531,406 to \$6,722,247. This
   was the result of a shift in reserve
   amounts from investments to cash
   equivalents. This was offset by a
   decrease in operating cash due to
   expenses that exceeded revenues.
- Investments decreased \$3,834,081 to \$18,857,259 due to a shift in reserve amounts to cash equivalents.
- decreased by \$3,643,240 due to the use of cash to cover expenses that exceeded revenues, which was partially offset by an increase in investment market value of \$1.2 million.