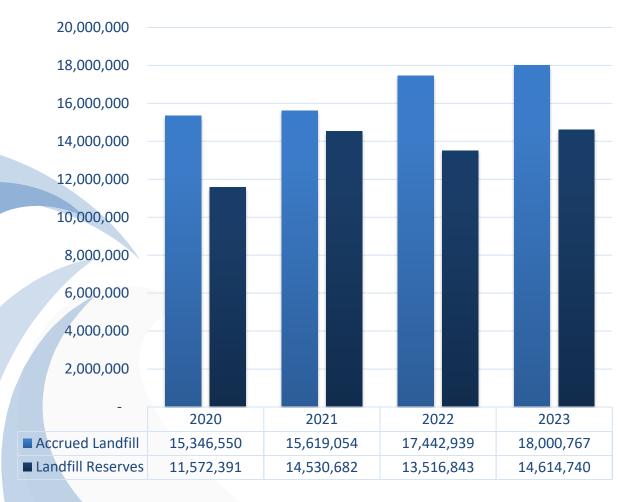

## LANDFILL LIABILITY COMPARED TO LANDFILL RESERVES

- Accrued Landfill Closure and Post-Closure Care Liability increased by \$557,828 from FY 2022 to \$18,000,767. This was due to a slight increase in estimated closure and post closure costs, as well as an increase in total capacity used.
- Current Landfill Reserves
   represent 81% of the total closure
   and post closure landfill costs.
   This is an increase over the prior
   year reserves, which were 77% of
   the total landfill liability.
- Total Landfill Liability currently exceeds the landfill reserves by \$3,386,027.