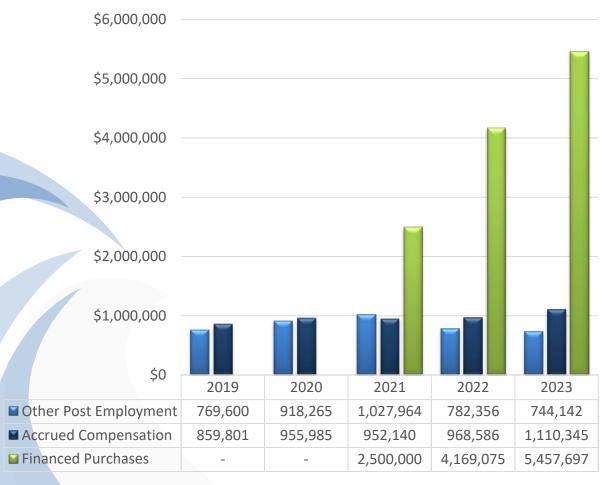

## OTHER LONG TERM LIABILITIES

- Other Post-Employment Liability decreased by \$38,214 and is based on an actuarial valuation.
- Accrued Compensation represents accrued but unpaid leave time and increased \$141,759 over FY22.
- Financed Purchases increased by \$1,288,622 due to the issuance of a new financed purchase agreement, offset by current year payments.