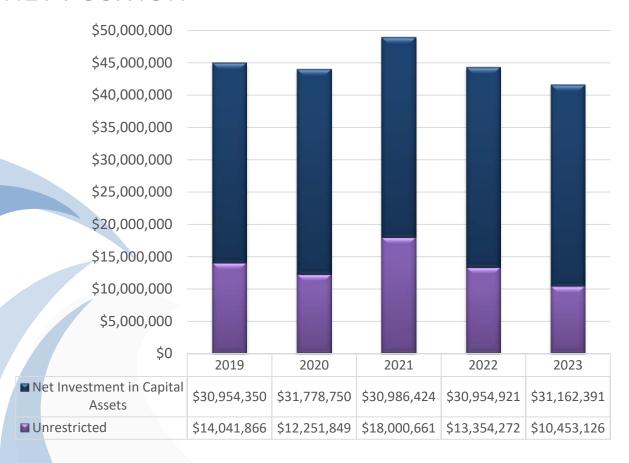

## **NET POSITION**

- Net investment in capital assets
   represents the portion of net
   position made up of capital assets,
   net of accumulated depreciation
   and related debt (which includes
   the financed purchase agreements
   to acquire equipment). This
   amount increased \$207K over the
   prior year due to asset additions
   that exceeded depreciation
   expense.
- Unrestricted net position represents the remaining balance available for future operations.
- Unrestricted net position decreased \$2,901,146 from FY 2022 and has decreased \$3,588,740 over the past 5 fiscal years.
- **Total net position** decreased \$2,693,676 compared to a decrease last year of \$4,677,892.